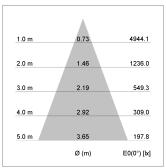

## LIGHT TECHNOLOGY

LED COB
Light colour SpecialMeat
Luminous flux 2490 lm
System power 47 W
Luminaire Efficiency 52 lm/W
Reflector Flood
Beam angle 40°