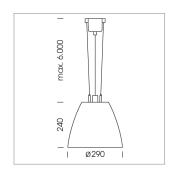

## Pendiro AM 290

Article number: 81240107

## **LUMINAIRE**

 $\begin{array}{lll} \text{Swivel angle} & 2 \times 25^{\circ} \\ \text{Weight} & 3.1 \text{ kg} \\ \text{Protection rating . class} & \text{IP 20 . I} \\ \text{Luminaire colour} & \text{stratosilver} \end{array}$ 

## **OPCJA**

Mounting Accessor

Suspended luminaire with LED, rated life of the LED L80/B10 > 50000 h, chromaticity tolerance 2 SDCM (initial), reflector with circular light distribution pattern, reflector pure aluminium 99,99% in MIRO-Silver®, swivel angle  $2x25^\circ$ , luminaire housing sheet steel, powder-coated, stratosilver