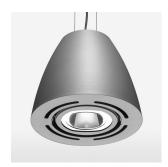

## Pendiro AM 290

Article number: 81240107

## **OPCJA**

Mounting Accessor

Suspended luminaire with LED, rated life of the LED L80/B10 > 50000 h, chromaticity tolerance 2 SDCM (initial), reflector with circular light distribution pattern, reflector pure aluminium 99,99% in MIRO-Silver®, swivel angle  $2x25^\circ$ , luminaire housing sheet steel, powder-coated, stratosilver