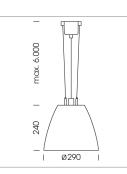

## Pendiro AM 290

Article number: 81240112

## LUMINAIRE

| Swivel angle              | 2 x 25°     |
|---------------------------|-------------|
| Weight                    | 3.1 kg      |
| Protection rating . class | IP 20.I     |
| Luminaire colour          | stratowhite |

## **OPTIONAL**

Mounting Accessor

Suspended luminaire with LED, rated life of the LED L80/B10 > 50000 h, chromaticity tolerance 2 SDCM (initial), reflector with circular light distribution pattern, reflector pure aluminium 99,99% in MIRO-Silver®, swivel angle 2x25°, luminaire housing sheet steel, powder-coated, stratowhite