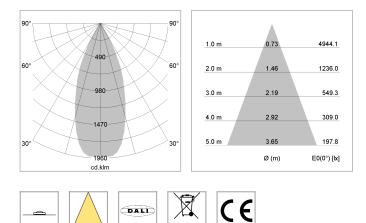

## LIGHT TECHNOLOGY

| LED                  | COB         |
|----------------------|-------------|
| Light colour         | SpecialMeat |
| Luminous flux        | 2490 lm     |
| System power         | 47 W        |
| Luminaire Efficiency | 52 lm/W     |
| Reflector            | Flood       |
| Beam angle           | 40°         |
|                      |             |