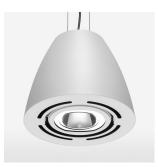

## Pendiro AM 290

Article number: 81240112

## LIGHT TECHNOLOGY

| LED                  | COB         |
|----------------------|-------------|
| Light colour         | SpecialMeat |
| Luminous flux        | 2490 lm     |
| System power         | 47 W        |
| Luminaire Efficiency | 52 lm/W     |
| Reflector            | Flood       |
| Beam angle           | 40°         |
|                      |             |

## **OPTIONAL**

Mounting Accessor

Suspended luminaire with LED, rated life of the LED L80/B10 > 50000 h, chromaticity tolerance 2 SDCM (initial), reflector with circular light distribution pattern, reflector pure aluminium 99,99% in MIRO-Silver®, swivel angle 2x25°, luminaire housing sheet steel, powder-coated, stratowhite