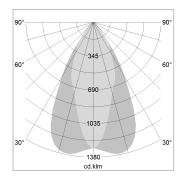

## LIGHT TECHNOLOGY

LED COB
Light colour SpecialMeat
Luminous flux 2490 lm
System power 47 W
Luminaire Efficiency 52 lm/W
Reflector OvalBasic
Beam angle 40° x 60°