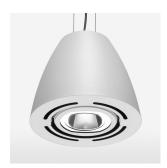

## Pendiro AM 290

Article number: 81250112

## **OPTIONAL**

Mounting Accessor

Suspended luminaire with LED, rated life of the LED L80/B10 > 50000 h, chromaticity tolerance 2 SDCM (initial), reflector with oval light distribution pattern, reflector pure aluminium 99,99% in MIRO-Silver®, swivel angle 2x25°, luminaire housing sheet steel, powder-coated, stratowhite