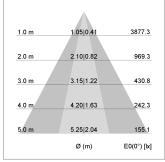

## LIGHT TECHNOLOGY

LED COB
Light colour SpecialMeat
Luminous flux 2490 lm
System power 47 W
Luminaire Efficiency 52 lm/W
Reflector OvalBasic
Beam angle 40° x 60°