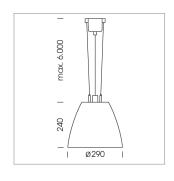

## Pendiro AM 290

Article number: 81250112

## **LUMINAIRE**

 $\begin{array}{lll} \text{Swivel angle} & 2 \times 25^{\circ} \\ \text{Weight} & 3.1 \text{ kg} \\ \text{Protection rating . class} & \text{IP 20 . I} \\ \text{Luminaire colour} & \text{stratowhite} \\ \end{array}$ 

## **OPTIONAL**

Mounting Accessor

Suspended luminaire with LED, rated life of the LED L80/B10 > 50000 h, chromaticity tolerance 2 SDCM (initial), reflector with oval light distribution pattern, reflector pure aluminium 99,99% in MIRO-Silver®, swivel angle 2x25°, luminaire housing sheet steel, powder-coated, stratowhite