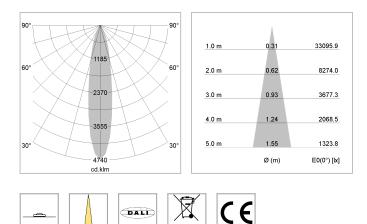

## LIGHT TECHNOLOGY

| LED                  | COB      |
|----------------------|----------|
| Light colour         | 830      |
| Luminous flux        | 5480 lm  |
| System power         | 47 W     |
| Luminaire Efficiency | 115 lm/W |
| Reflector            | Spot     |
| Beam angle           | 20°      |