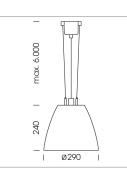

## Pendiro AM 290

Article number: 81260002

## LUMINAIRE

| Swivel angle              | 2 x 25°     |
|---------------------------|-------------|
| Weight                    | 3.1 kg      |
| Protection rating . class | IP 20.I     |
| Luminaire colour          | stratoblack |