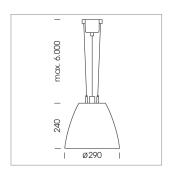

## Pendiro AM 290

Article number: 81260003

## **OPTIONAL**

Mounting Accessor

Suspended luminaire with LED, rated life of the LED L80/B10 > 50000 h, colour rendering index CRI > 80, chromaticity tolerance 2 SDCM (initial), reflector with circular light distribution pattern, reflector pure aluminium 99,99% in MIRO-Silver®, swivel angle 2x25°, luminaire housing sheet steel, powder-coated, stratoblack