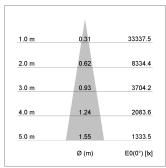

## LIGHT TECHNOLOGY

LED COB
Light colour 835
Luminous flux 5520 lm
System power 47 W
Luminaire Efficiency 116 lm/W
Reflector Spot
Beam angle 20°

 $\begin{array}{lll} \text{Swivel angle} & 2 \times 25^{\circ} \\ \text{Weight} & 3.1 \text{ kg} \\ \text{Protection rating . class} & \text{IP 20 . I} \\ \text{Luminaire colour} & \text{stratoblack} \\ \end{array}$ 