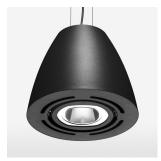

## Pendiro AM 290

Article number: 81260003

## **OPTIONAL**

Mounting Accessor

Suspended luminaire with LED, rated life of the LED L80/B10 > 50000 h, colour rendering index CRI > 80, chromaticity tolerance 2 SDCM (initial), reflector with circular light distribution pattern, reflector pure aluminium 99,99% in MIRO-Silver®, swivel angle 2x25°, luminaire housing sheet steel, powder-coated, stratoblack