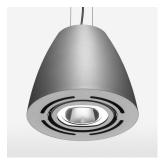

## LIGHT TECHNOLOGY

LED COB
Light colour SpecialMeat
Luminous flux 2490 lm
System power 47 W
Luminaire Efficiency 52 lm/W
Reflector Spot
Beam angle 20°

## **LUMINAIRE**

 $\begin{array}{lll} \text{Swivel angle} & 2 \times 25^{\circ} \\ \text{Weight} & 3.1 \text{ kg} \\ \text{Protection rating . class} & \text{IP 20 . I} \\ \text{Luminaire colour} & \text{stratosilver} \end{array}$ 

## **OPTIONAL**

Mounting Accessor

Suspended luminaire with LED, rated life of the LED L80/B10 > 50000 h, chromaticity tolerance 2 SDCM (initial), reflector with circular light distribution pattern, reflector pure aluminium 99,99% in MIRO-Silver®, swivel angle  $2x25^\circ$ , luminaire housing sheet steel, powder-coated, stratosilver