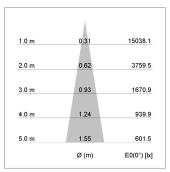

## LIGHT TECHNOLOGY

LED COB
Light colour SpecialMeat
Luminous flux 2490 lm
System power 47 W
Luminaire Efficiency 52 lm/W
Reflector Spot
Beam angle 20°