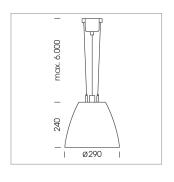

## Pendiro AM 290

Article number: 81260107

## **LUMINAIRE**

 $\begin{array}{lll} \text{Swivel angle} & 2 \times 25^{\circ} \\ \text{Weight} & 3.1 \text{ kg} \\ \text{Protection rating . class} & \text{IP 20 . I} \\ \text{Luminaire colour} & \text{stratosilver} \end{array}$ 

## **OPTIONAL**

Mounting Accessor

Suspended luminaire with LED, rated life of the LED L80/B10 > 50000 h, chromaticity tolerance 2 SDCM (initial), reflector with circular light distribution pattern, reflector pure aluminium 99,99% in MIRO-Silver®, swivel angle  $2x25^\circ$ , luminaire housing sheet steel, powder-coated, stratosilver