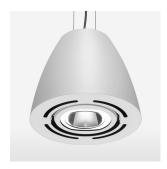

## **OPTIONEEL**

Mounting Accessor

Suspended luminaire with LED, rated life of the LED L80/B10 > 50000 h, chromaticity tolerance 2 SDCM (initial), reflector with circular light distribution pattern, reflector pure aluminium 99,99% in MIRO-Silver®, swivel angle  $2 \times 25^\circ$ , luminaire housing sheet steel, powder-coated, stratowhite