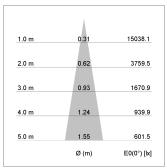

## LIGHT TECHNOLOGY

LED COB
Light colour SpecialMeat
Luminous flux 2490 lm
System power 47 W
Luminaire Efficiency 52 lm/W
Reflector Spot
Beam angle 20°