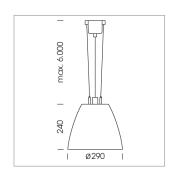

## Pendiro AM 290

Article number: 81260112

## **LUMINAIRE**

 $\begin{array}{lll} \text{Swivel angle} & 2 \times 25^{\circ} \\ \text{Weight} & 3.1 \text{ kg} \\ \text{Protection rating . class} & \text{IP 20 . I} \\ \text{Luminaire colour} & \text{stratowhite} \end{array}$ 