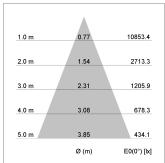

## LIGHT TECHNOLOGY

LED COB
Light colour 840
Luminous flux 5480 lm
System power 41 W
Luminaire Efficiency 134 lm/W
Reflector Flood
Beam angle 40°