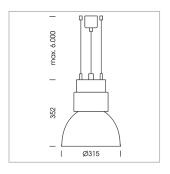

## Pendiro CP 300

Article number: 81090016

## **LUMINAIRE**

Swivel angle +25°/-25°
Weight 3.2 kg
Protection rating . class IP 20 . I
Luminaire colour stratoblack

## **OPTIONEEL**

RAL-colours, NCS-colours (powder coating or wet spraying) on inquiry, surface alloys on inquiry, honeycomb louver

Suspended luminaire with LED, rated life of the LED L80/B10 > 50000 h, colour rendering index CRI > 80, chromaticity tolerance 2 SDCM (initial), reflector with circular light distribution pattern, reflector pure aluminium 99,99% in MIRO-Silver®, luminaire shade die-cast aluminium, powder-coated, swivel angle +25°/-25°, luminaire housing sheet steel, powder-coated, stratoblack