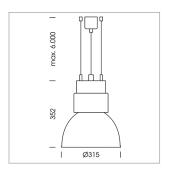

## Pendiro CP 300

Article number: 81090102

## **LUMINAIRE**

Swivel angle +25°/-25°
Weight 3.2 kg
Protection rating . class IP 20 . I
Luminaire colour stratoblack