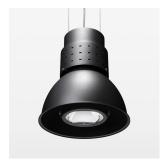

## Pendiro CP 300

Article number: 81090102

## **LUMINAIRE**

Swivel angle +25°/-25°
Weight 3.2 kg
Protection rating . class IP 20 . I
Luminaire colour stratoblack

## **OPTIONEEL**

RAL-colours, NCS-colours (powder coating or wet spraying) on inquiry, surface alloys on inquiry, honeycomb louver

Suspended luminaire with LED, rated life of the LED L80/B10 > 50000 h, chromaticity tolerance 2 SDCM (initial), reflector with circular light distribution pattern, reflector pure aluminium 99,99% in MIRO-Silver®, luminaire shade die-cast aluminium, powder-coated, swivel angle +25°/-25°, luminaire housing sheet steel, powder-coated, stratoblack