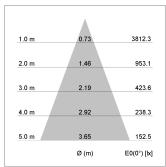

## LIGHT TECHNOLOGY

LED COB
Light colour SpecialMeat
Luminous flux 2020 lm
System power 34 W
Luminaire Efficiency 59 lm/W
Reflector Flood
Beam angle 40°