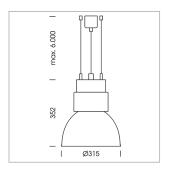

## Pendiro CP 300

Article number: 81090105

## **LUMINAIRE**

Swivel angle +25°/-25°
Weight 3.2 kg
Protection rating . class IP 20 . I
Luminaire colour stratoblack