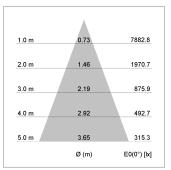

## LIGHT TECHNOLOGY

LED COB
Light colour GoldenBread
Luminous flux 3970 lm
System power 41 W
Luminaire Efficiency 97 lm/W
Reflector Flood
Beam angle 40°