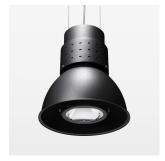

## Pendiro CP 300

Article number: 81090120

## **OPTIONAL**

RAL-colours, NCS-colours (powder coating or wet spraying) on inquiry, surface alloys on inquiry, honeycomb louver

Suspended luminaire with LED, rated life of the LED L80/B10 > 50000 h, chromaticity tolerance 3 SDCM (initial), reflector with circular light distribution pattern, reflector pure aluminium 99,99% in MIRO-Silver®, luminaire shade die-cast aluminium, powder-coated, swivel angle +25°/-25°, luminaire housing sheet steel, powder-coated, stratoblack