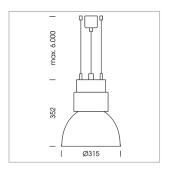

## Pendiro CP 300

Article number: 81090120

## **LUMINAIRE**

Swivel angle +25° / -25°
Weight 3.2 kg
Protection rating . class IP 20 . I
Luminaire colour stratoblack