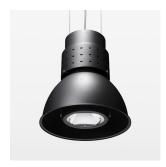

## Pendiro CP 300

Article number: 81090132

## **LUMINAIRE**

Swivel angle +25°/-25°
Weight 3.2 kg
Protection rating . class IP 20 . I
Luminaire colour stratoblack

## **OPTIONAL**

RAL-colours, NCS-colours (powder coating or wet spraying) on inquiry, surface alloys on inquiry, honeycomb louver

Suspended luminaire with LED, rated life of the LED L80/B10 > 50000 h, chromaticity tolerance 2 SDCM (initial), reflector with circular light distribution pattern, reflector pure aluminium 99,99% in MIRO-Silver®, luminaire shade die-cast aluminium, powder-coated, swivel angle +25°/-25°, luminaire housing sheet steel, powder-coated, stratoblack