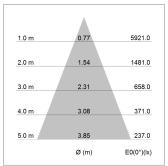

## LIGHT TECHNOLOGY

LED COB
Light colour SpecialMeat
Luminous flux 3060 lm
System power 47 W
Luminaire Efficiency 58 lm/W
Reflector Flood
Beam angle 40°