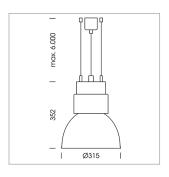

## Pendiro CP 300

Article number: 81090132

## **LUMINAIRE**

Swivel angle +25°/-25°
Weight 3.2 kg
Protection rating . class IP 20 . I
Luminaire colour stratoblack