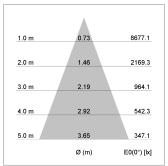

## LIGHT TECHNOLOGY

LED COB
Light colour GoldenBread
Luminous flux 4370 lm
System power 47 W
Luminaire Efficiency 93 lm/W
Reflector Flood
Beam angle 40°