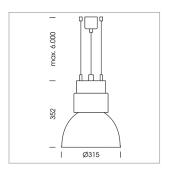

## Pendiro CP 300

Article number: 81090135

## **LUMINAIRE**

Swivel angle +25°/-25°
Weight 3.2 kg
Protection rating . class IP 20 . I
Luminaire colour stratoblack