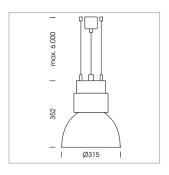

## Pendiro CP 300

Article number: 81090174

## **LUMINAIRE**

Swivel angle +25°/-25°
Weight 3.2 kg
Protection rating . class IP 20 . I
Luminaire colour stratoblack

## **OPTIONEEL**

RAL-colours, NCS-colours (powder coating or wet spraying) on inquiry, surface alloys on inquiry, honeycomb louver

Suspended luminaire with LED, rated life of the LED L80/B10 > 50000 h, chromaticity tolerance 3 SDCM (initial), reflector with circular light distribution pattern, reflector pure aluminium 99,99% in MIRO-Silver®, luminaire shade die-cast aluminium, powder-coated, swivel angle +25°/-25°, luminaire housing sheet steel, powder-coated, stratoblack