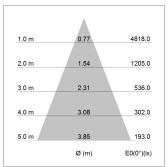

## LIGHT TECHNOLOGY

LED COB
Light colour Sun
Luminous flux 2490 lm
System power 41 W
Luminaire Efficiency 61 lm/W
Reflector Flood
Beam angle 40°