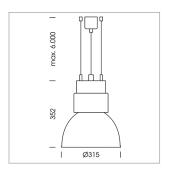

## Pendiro CP 300

Article number: 81090177

## **LUMINAIRE**

Swivel angle +25°/-25°
Weight 3.2 kg
Protection rating . class IP 20 . I
Luminaire colour stratoblack