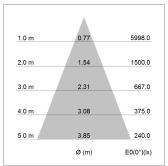

## LIGHT TECHNOLOGY

LED COB
Light colour Sun
Luminous flux 3100 lm
System power 53 W
Luminaire Efficiency 58 lm/W
Reflector Flood
Beam angle 40°