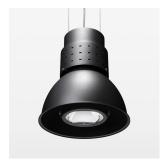

## Pendiro CP 300

Article number: 81090177

## **OPTIONAL**

RAL-colours, NCS-colours (powder coating or wet spraying) on inquiry, surface alloys on inquiry, honeycomb louver

Suspended luminaire with LED, rated life of the LED L80/B10 > 50000 h, chromaticity tolerance 3 SDCM (initial), reflector with circular light distribution pattern, reflector pure aluminium 99,99% in MIRO-Silver®, luminaire shade die-cast aluminium, powder-coated, swivel angle +25°/-25°, luminaire housing sheet steel, powder-coated, stratoblack