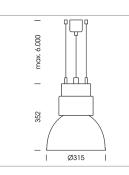

## Pendiro CP 300

Article number: 81100120

## OPTIONEEL

RAL-colours, NCS-colours (powder coating or wet spraying) on inquiry, surface alloys on inquiry, honeycomb louver

+25° / -25°

3.2 kg

IP 20.I

stratoblack

Suspended luminaire with LED, rated life of the LED L80/B10 > 50000 h, chromaticity tolerance 3 SDCM (initial), reflector with oval light distribution pattern, reflector pure aluminium 99,99% in MIRO-Silver®, luminaire shade die-cast aluminium, powder-coated, swivel angle +25°/-25°, luminaire housing sheet steel, powder-coated, stratoblack