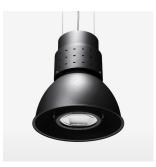

## OPTIONEEL

RAL-colours, NCS-colours (powder coating or wet spraying) on inquiry, surface alloys on inquiry, honeycomb louver

+25° / -25°

3.2 kg

IP 20.I

stratoblack

Suspended luminaire with LED, rated life of the LED L80/B10 > 50000 h, chromaticity tolerance 3 SDCM (initial), reflector with oval light distribution pattern, reflector pure aluminium 99,99% in MIRO-Silver®, luminaire shade die-cast aluminium, powder-coated, swivel angle +25°/-25°, luminaire housing sheet steel, powder-coated, stratoblack