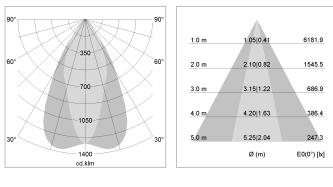

## LIGHT TECHNOLOGY

| LED                  | COB         |
|----------------------|-------------|
| Light colour         | GoldenBread |
| Luminous flux        | 3970 lm     |
| System power         | 41 W        |
| Luminaire Efficiency | 97 lm/W     |
| Reflector            | OvalBasic   |
| Beam angle           | 60° x 40°   |
|                      |             |