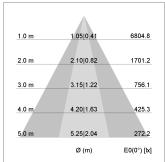

## LIGHT TECHNOLOGY

LED COB
Light colour GoldenBread
Luminous flux 4370 lm
System power 47 W
Luminaire Efficiency 93 lm/W
Reflector OvalBasic
Beam angle 60° x 40°