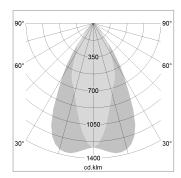

## LIGHT TECHNOLOGY

LED COB
Light colour GoldenBread
Luminous flux 4370 lm
System power 47 W
Luminaire Efficiency 93 lm/W
Reflector OvalBasic
Beam angle 60° x 40°