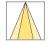

## LIGHT TECHNOLOGY

LED COB
Light colour GoldenBread
Luminous flux 4370 lm
System power 47 W
Luminaire Efficiency 93 lm/W
Reflector OvalBasic
Beam angle 60° x 40°