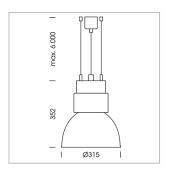

## Pendiro CP 300

Article number: 81100135

## **LUMINAIRE**

Swivel angle +25°/-25°
Weight 3.2 kg
Protection rating . class IP 20 . I
Luminaire colour stratoblack