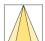

## LIGHT TECHNOLOGY

LED COB
Light colour Sun
Luminous flux 2070 lm
System power 34 W
Luminaire Efficiency 61 lm/W
Reflector OvalBasic
Beam angle 60° x 30°