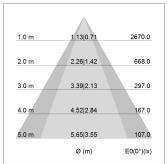

## LIGHT TECHNOLOGY

LED COB
Light colour Sun
Luminous flux 2070 lm
System power 34 W
Luminaire Efficiency 61 lm/W
Reflector OvalBasic
Beam angle 60° x 30°