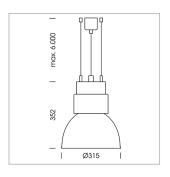

## Pendiro CP 300

Article number: 81100171

## **LUMINAIRE**

Swivel angle +25°/-25°
Weight 3.2 kg
Protection rating . class IP 20 . I
Luminaire colour stratoblack