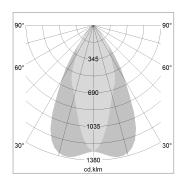

## LIGHT TECHNOLOGY

LED COB
Light colour Sun
Luminous flux 2070 lm
System power 34 W
Luminaire Efficiency 61 lm/W
Reflector OvalBasic
Beam angle 60° x 30°