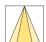

## LIGHT TECHNOLOGY

LED COB
Light colour Sun
Luminous flux 3100 lm
System power 53 W
Luminaire Efficiency 58 lm/W
Reflector OvalBasic
Beam angle 60° x 30°