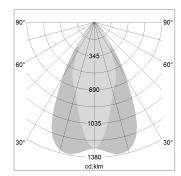

## LIGHT TECHNOLOGY

LED COB
Light colour Sun
Luminous flux 3100 lm
System power 53 W
Luminaire Efficiency 58 lm/W
Reflector OvalBasic
Beam angle 60° x 30°