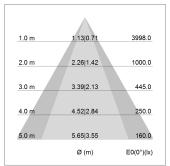

## LIGHT TECHNOLOGY

LED COB
Light colour Sun
Luminous flux 3100 lm
System power 53 W
Luminaire Efficiency 58 lm/W
Reflector OvalBasic
Beam angle 60° x 30°