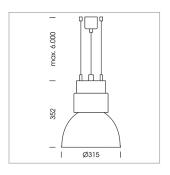

## Pendiro CP 300

Article number: 81100177

## **LUMINAIRE**

Swivel angle +25°/-25°
Weight 3.2 kg
Protection rating . class IP 20 . I
Luminaire colour stratoblack