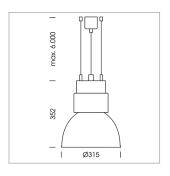

## Pendiro CP 300

Article number: 81110026

## LIGHT TECHNOLOGY

LED COB
Light colour 830
Luminous flux 6640 lm
System power 47 W
Luminaire Efficiency 125 lm/W
Reflector Spot
Beam angle 20°

Swivel angle +25°/-25°
Weight 3.2 kg
Protection rating . class IP 20 . I
Luminaire colour stratoblack

## **OPTIONEEL**

RAL-colours, NCS-colours (powder coating or wet spraying) on inquiry, surface alloys on inquiry, honeycomb louver

Suspended luminaire with LED, rated life of the LED L80/B10 > 50000 h, colour rendering index CRI > 80, chromaticity tolerance 2 SDCM (initial), reflector with circular light distribution pattern, reflector pure aluminium 99,99% in MIRO-Silver®, luminaire shade die-cast aluminium, powder-coated, swivel angle +25°/-25°, luminaire housing sheet steel, powder-coated, stratobleck