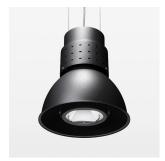

## Pendiro CP 300

Article number: 81110026

## LIGHT TECHNOLOGY

LED COB
Light colour 830
Luminous flux 6640 lm
System power 47 W
Luminaire Efficiency 125 lm/W
Reflector Spot
Beam angle 20°

Swivel angle +25°/-25°
Weight 3.2 kg
Protection rating . class IP 20 . I
Luminaire colour stratoblack

## **OPTIONEEL**

RAL-colours, NCS-colours (powder coating or wet spraying) on inquiry, surface alloys on inquiry, honeycomb louver

Suspended luminaire with LED, rated life of the LED L80/B10 > 50000 h, colour rendering index CRI > 80, chromaticity tolerance 2 SDCM (initial), reflector with circular light distribution pattern, reflector pure aluminium 99,99% in MIRO-Silver®, luminaire shade die-cast aluminium, powder-coated, swivel angle +25°/-25°, luminaire housing sheet steel, powder-coated, stratobleck