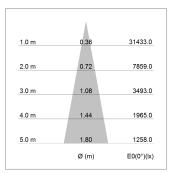

## LIGHT TECHNOLOGY

LED COB
Light colour 830
Luminous flux 6640 lm
System power 47 W
Luminaire Efficiency 125 lm/W
Reflector Spot
Beam angle 20°

Swivel angle +25°/-25°
Weight 3.2 kg
Protection rating . class IP 20 . I
Luminaire colour stratoblack