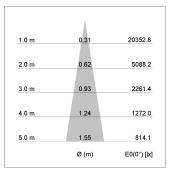

## LIGHT TECHNOLOGY

LED COB
Light colour GoldenBread
Luminous flux 3370 lm
System power 34 W
Luminaire Efficiency 99 lm/W
Reflector Spot
Beam angle 20°