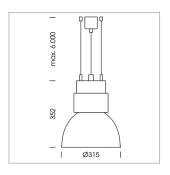

## Pendiro CP 300

Article number: 81110105

## **LUMINAIRE**

Swivel angle +25° / -25°
Weight 3.2 kg
Protection rating . class IP 20 . I
Luminaire colour stratoblack