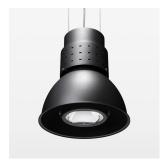

## Pendiro CP 300

Article number: 81110105

## **OPTIONAL**

RAL-colours, NCS-colours (powder coating or wet spraying) on inquiry, surface alloys on inquiry, honeycomb louver

Suspended luminaire with LED, rated life of the LED L80/B10 > 50000 h, chromaticity tolerance 3 SDCM (initial), reflector with circular light distribution pattern, reflector pure aluminium 99,99% in MIRO-Silver®, luminaire shade die-cast aluminium, powder-coated, swivel angle +25°/-25°, luminaire housing sheet steel, powder-coated, stratoblack