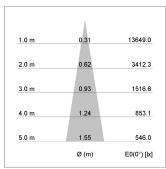

## LIGHT TECHNOLOGY

LED COB
Light colour SpecialMeat
Luminous flux 2440 lm
System power 41 W
Luminaire Efficiency 60 lm/W
Reflector Spot
Beam angle 20°