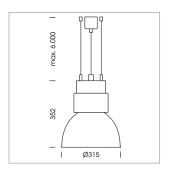

## Pendiro CP 300

Article number: 81110117

## **LUMINAIRE**

Swivel angle +25°/-25°
Weight 3.2 kg
Protection rating . class IP 20 . I
Luminaire colour stratoblack

## **OPTIONEEL**

RAL-colours, NCS-colours (powder coating or wet spraying) on inquiry, surface alloys on inquiry, honeycomb louver

Suspended luminaire with LED, rated life of the LED L80/B10 > 50000 h, chromaticity tolerance 2 SDCM (initial), reflector with circular light distribution pattern, reflector pure aluminium 99,99% in MIRO-Silver®, luminaire shade die-cast aluminium, powder-coated, swivel angle +25°/-25°, luminaire housing sheet steel, powder-coated, stratoblack