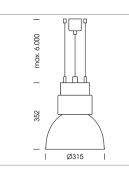

## Pendiro CP 300

COB SpecialMeat 3060 lm 47 W

58 lm/W Spot

+25° / -25°

stratoblack

3.2 kg

IP 20.I

20°

Article number: 81110132

## LIGHT TECHNOLOGY

| LED                  |
|----------------------|
| Light colour         |
| Luminous flux        |
| System power         |
| Luminaire Efficiency |
| Reflector            |
| Beam angle           |

LUMINAIRE

Swivel angle Weight Protection rating . class Luminaire colour

## OPTIONAL

RAL-colours, NCS-colours (powder coating or wet spraying) on inquiry, surface alloys on inquiry, honeycomb louver





Suspended luminaire with LED, rated life of the LED L80/B10 > 50000 h, chromaticity tolerance 2 SDCM (initial), reflector with circular light distribution pattern, reflector pure aluminium 99,99% in MIRO-Silver®, luminaire shade die-cast aluminium, powder-coated, swivel angle +25°/-25°, luminaire housing sheet steel, powder-coated, stratoblack

Multiadapter black, inclusive driver unit: 220-240 V~ / 50-60 Hz, max. 24 luminaires per circuit (B16A fuse)

Note: All data are typical values. System features may change with product improvements due to technical advances. Errors excepted.