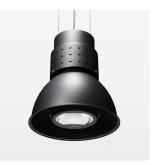

## Pendiro CP 300

COB SpecialMeat 3060 lm 47 W

58 lm/W Spot

+25° / -25°

stratoblack

3.2 kg

IP 20.I

20°

## OPTIONAL

RAL-colours, NCS-colours (powder coating or wet spraying) on inquiry, surface alloys on inquiry, honeycomb louver

Suspended luminaire with LED, rated life of the LED L80/B10 > 50000 h, chromaticity tolerance 2 SDCM (initial), reflector with circular light distribution pattern, reflector pure aluminium 99,99% in MIRO-Silver®, luminaire shade die-cast aluminium, powder-coated, swivel angle +25°/-25°, luminaire housing sheet steel, powder-coated, stratoblack