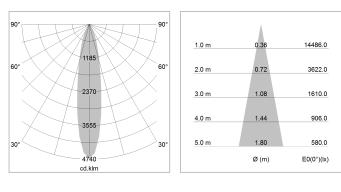

## LIGHT TECHNOLOGY

| LED                  |
|----------------------|
| Light colour         |
| Luminous flux        |
| System power         |
| Luminaire Efficiency |
| Reflector            |
| Beam angle           |