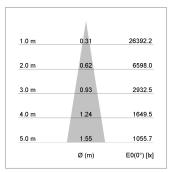

## LIGHT TECHNOLOGY

LED COB
Light colour GoldenBread
Luminous flux 4370 lm
System power 47 W
Luminaire Efficiency 93 lm/W
Reflector Spot
Beam angle 20°