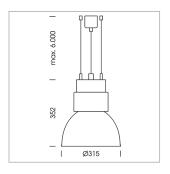

## Pendiro CP 300

Article number: 81110135

## **LUMINAIRE**

Swivel angle +25°/-25°
Weight 3.2 kg
Protection rating . class IP 20 . I
Luminaire colour stratoblack

## **OPTIONEEL**

RAL-colours, NCS-colours (powder coating or wet spraying) on inquiry, surface alloys on inquiry, honeycomb louver

Suspended luminaire with LED, rated life of the LED L80/B10 > 50000 h, chromaticity tolerance 3 SDCM (initial), reflector with circular light distribution pattern, reflector pure aluminium 99,99% in MIRO-Silver®, luminaire shade die-cast aluminium, powder-coated, swivel angle +25°/-25°, luminaire housing sheet steel, powder-coated, stratoblack