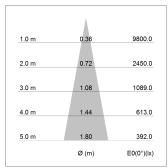

## LIGHT TECHNOLOGY

LED COB
Light colour Sun
Luminous flux 2070 lm
System power 34 W
Luminaire Efficiency 61 lm/W
Reflector Spot
Beam angle 20°