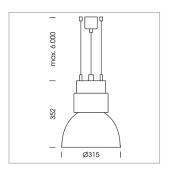

## Pendiro CP 300

Article number: 81110171

## **LUMINAIRE**

Swivel angle +25°/-25°
Weight 3.2 kg
Protection rating . class IP 20 . I
Luminaire colour stratoblack

## **OPTIONAL**

RAL-colours, NCS-colours (powder coating or wet spraying) on inquiry, surface alloys on inquiry, honeycomb louver

Suspended luminaire with LED, rated life of the LED L80/B10 > 50000 h, chromaticity tolerance 3 SDCM (initial), reflector with circular light distribution pattern, reflector pure aluminium 99,99% in MIRO-Silver®, luminaire shade die-cast aluminium, powder-coated, swivel angle +25°/-25°, luminaire housing sheet steel, powder-coated, stratoblack