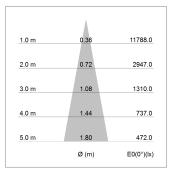

## LIGHT TECHNOLOGY

LED COB
Light colour Sun
Luminous flux 2490 lm
System power 41 W
Luminaire Efficiency 61 lm/W
Reflector Spot
Beam angle 20°