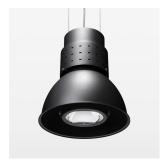

## Pendiro CP 300

Article number: 81110174

## **LUMINAIRE**

Swivel angle +25°/-25°
Weight 3.2 kg
Protection rating . class IP 20 . I
Luminaire colour stratoblack

## **OPTIONAL**

RAL-colours, NCS-colours (powder coating or wet spraying) on inquiry, surface alloys on inquiry, honeycomb louver

Suspended luminaire with LED, rated life of the LED L80/B10 > 50000 h, chromaticity tolerance 3 SDCM (initial), reflector with circular light distribution pattern, reflector pure aluminium 99,99% in MIRO-Silver®, luminaire shade die-cast aluminium, powder-coated, swivel angle +25°/-25°, luminaire housing sheet steel, powder-coated, stratoblack