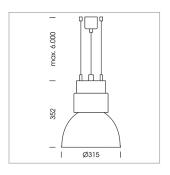

## Pendiro CP 300

Article number: 81110174

## **LUMINAIRE**

Swivel angle +25°/-25°
Weight 3.2 kg
Protection rating . class IP 20 . I
Luminaire colour stratoblack

## **OPTIONAL**

RAL-colours, NCS-colours (powder coating or wet spraying) on inquiry, surface alloys on inquiry, honeycomb louver

Suspended luminaire with LED, rated life of the LED L80/B10 > 50000 h, chromaticity tolerance 3 SDCM (initial), reflector with circular light distribution pattern, reflector pure aluminium 99,99% in MIRO-Silver®, luminaire shade die-cast aluminium, powder-coated, swivel angle +25°/-25°, luminaire housing sheet steel, powder-coated, stratoblack