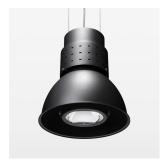

## Pendiro CP 300

Article number: 81120102

## **OPTIONAL**

RAL-colours, NCS-colours (powder coating or wet spraying) on inquiry, surface alloys on inquiry, honeycomb louver

Suspended luminaire with LED, rated life of the LED L80/B10 > 50000 h, chromaticity tolerance 2 SDCM (initial), reflector with circular light distribution pattern, reflector pure aluminium 99,99% in MIRO-Silver®, luminaire shade die-cast aluminium, powder-coated, swivel angle +25°/-25°, luminaire housing sheet steel, powder-coated, stratoblack