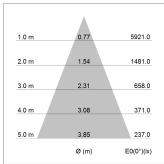

## LIGHT TECHNOLOGY

LED COB
Light colour SpecialMeat
Luminous flux 3060 lm
System power 47 W
Luminaire Efficiency 58 lm/W
Reflector Flood
Beam angle 40°