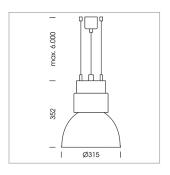

## Pendiro CP 300

Article number: 81120102

## **LUMINAIRE**

Swivel angle +25°/-25°
Weight 3.2 kg
Protection rating . class IP 20 . I
Luminaire colour stratoblack