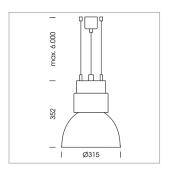

## Pendiro CP 300

Article number: 81120105

## **LUMINAIRE**

Swivel angle +25°/-25°
Weight 3.2 kg
Protection rating . class IP 20 . I
Luminaire colour stratoblack