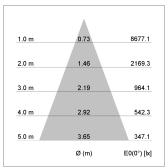

## LIGHT TECHNOLOGY

LED COB
Light colour GoldenBread
Luminous flux 4370 lm
System power 47 W
Luminaire Efficiency 93 lm/W
Reflector Flood
Beam angle 40°