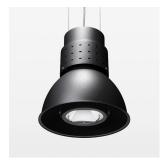

## Pendiro CP 300

Article number: 81120105

## **OPTIONEEL**

RAL-colours, NCS-colours (powder coating or wet spraying) on inquiry, surface alloys on inquiry, honeycomb louver

Suspended luminaire with LED, rated life of the LED L80/B10 > 50000 h, chromaticity tolerance 3 SDCM (initial), reflector with circular light distribution pattern, reflector pure aluminium 99,99% in MIRO-Silver®, luminaire shade die-cast aluminium, powder-coated, swivel angle +25°/-25°, luminaire housing sheet steel, powder-coated, stratoblack