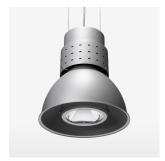

## Pendiro CP 300

Article number: 81120110

## **LUMINAIRE**

Swivel angle +25°/-25°
Weight 3.2 kg
Protection rating . class IP 20 . I
Luminaire colour stratosilver

## **OPTIONEEL**

RAL-colours, NCS-colours (powder coating or wet spraying) on inquiry, surface alloys on inquiry, honeycomb louver

Suspended luminaire with LED, rated life of the LED L80/B10 > 50000 h, chromaticity tolerance 3 SDCM (initial), reflector with circular light distribution pattern, reflector pure aluminium 99,99% in MIRO-Silver®, luminaire shade die-cast aluminium, powder-coated, swivel angle +25°/-25°, luminaire housing sheet steel, powder-coated, stratosilver