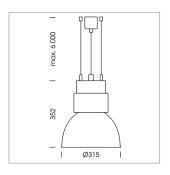

## Pendiro CP 300

Article number: 81120110

## **LUMINAIRE**

Swivel angle +25°/-25°
Weight 3.2 kg
Protection rating . class IP 20 . I
Luminaire colour stratosilver

## **OPTIONEEL**

RAL-colours, NCS-colours (powder coating or wet spraying) on inquiry, surface alloys on inquiry, honeycomb louver

Suspended luminaire with LED, rated life of the LED L80/B10 > 50000 h, chromaticity tolerance 3 SDCM (initial), reflector with circular light distribution pattern, reflector pure aluminium 99,99% in MIRO-Silver®, luminaire shade die-cast aluminium, powder-coated, swivel angle +25°/-25°, luminaire housing sheet steel, powder-coated, stratosilver