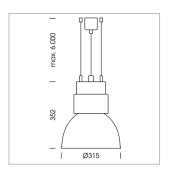

## Pendiro CP 300

Article number: 81130105

## **LUMINAIRE**

Swivel angle +25°/-25°
Weight 3.2 kg
Protection rating . class IP 20 . I
Luminaire colour stratoblack