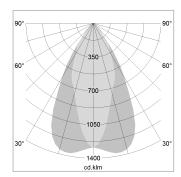

## LIGHT TECHNOLOGY

LED COB
Light colour GoldenBread
Luminous flux 4370 lm
System power 47 W
Luminaire Efficiency 93 lm/W
Reflector OvalBasic
Beam angle 60° x 40°