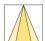

## LIGHT TECHNOLOGY

LED COB
Light colour GoldenBread
Luminous flux 4370 lm
System power 47 W
Luminaire Efficiency 93 lm/W
Reflector OvalBasic
Beam angle 60° x 40°