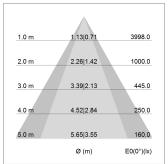

## LIGHT TECHNOLOGY

LED COB
Light colour Sun
Luminous flux 3100 lm
System power 53 W
Luminaire Efficiency 58 lm/W
Reflector OvalBasic
Beam angle 60° x 30°