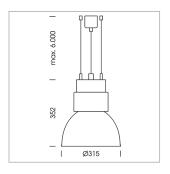

## **LUMINAIRE**

Swivel angle +25°/-25°
Weight 3.2 kg
Protection rating . class IP 20 . I
Luminaire colour stratoblack

## **OPTIONEEL**

RAL-colours, NCS-colours (powder coating or wet spraying) on inquiry, surface alloys on inquiry, honeycomb louver

Suspended luminaire with LED, rated life of the LED L80/B10 > 50000 h, chromaticity tolerance 3 SDCM (initial), reflector with oval light distribution pattern, reflector pure aluminium 99,99% in MIRO-Silver®, luminaire shade die-cast aluminium, powder-coated, swivel angle +25°/-25°, luminaire housing sheet steel, powder-coated, stratoblack