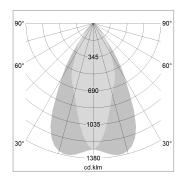

## LIGHT TECHNOLOGY

LED COB
Light colour Sun
Luminous flux 3100 lm
System power 53 W
Luminaire Efficiency 58 lm/W
Reflector OvalBasic
Beam angle 60° x 30°