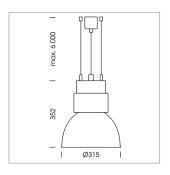

## Pendiro CP 300

Article number: 81140105

## **LUMINAIRE**

Swivel angle +25°/-25°
Weight 3.2 kg
Protection rating . class IP 20 . I
Luminaire colour stratoblack