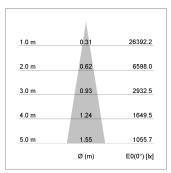

## LIGHT TECHNOLOGY

LED COB
Light colour GoldenBread
Luminous flux 4370 lm
System power 47 W
Luminaire Efficiency 93 lm/W
Reflector Spot
Beam angle 20°