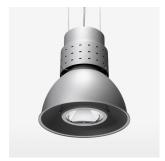

## Pendiro CP 300

Article number: 81140110

## **OPTIONEEL**

RAL-colours, NCS-colours (powder coating or wet spraying) on inquiry, surface alloys on inquiry, honeycomb louver

Suspended luminaire with LED, rated life of the LED L80/B10 > 50000 h, chromaticity tolerance 3 SDCM (initial), reflector with circular light distribution pattern, reflector pure aluminium 99,99% in MIRO-Silver®, luminaire shade die-cast aluminium, powder-coated, swivel angle +25°/-25°, luminaire housing sheet steel, powder-coated, stratosilver