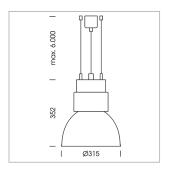

## Pendiro CP 300

Article number: 81140110

## **LUMINAIRE**

 $\begin{array}{lll} \text{Swivel angle} & +25^{\circ}\,/\,\text{-}25^{\circ} \\ \text{Weight} & 3.2 \text{ kg} \\ \text{Protection rating . class} & \text{IP 20 . I} \\ \text{Luminaire colour} & \text{stratosilver} \end{array}$ 

## **OPTIONEEL**

RAL-colours, NCS-colours (powder coating or wet spraying) on inquiry, surface alloys on inquiry, honeycomb louver

Suspended luminaire with LED, rated life of the LED L80/B10 > 50000 h, chromaticity tolerance 3 SDCM (initial), reflector with circular light distribution pattern, reflector pure aluminium 99,99% in MIRO-Silver®, luminaire shade die-cast aluminium, powder-coated, swivel angle +25°/-25°, luminaire housing sheet steel, powder-coated, stratosilver