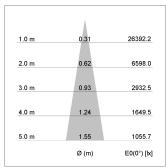

## LIGHT TECHNOLOGY

LED COB
Light colour GoldenBread
Luminous flux 4370 lm
System power 47 W
Luminaire Efficiency 93 lm/W
Reflector Spot
Beam angle 20°