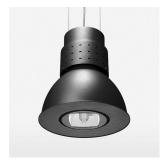

## Pendiro CP 300

Article number: 81370002

## **OPTIONEEL**

RAL-colours, NCS-colours (powder coating or wet spraying) on inquiry, surface alloys on inquiry, honeycomb louver

Suspended luminaire with LED, rated life of the LED L80/B10 > 50000 h, colour rendering index CRI > 80, chromaticity tolerance 3 SDCM (initial), reflector with double asymmetrical light distribution pattern, reflector pure aluminium 99,99% in MIRO-Silver®, luminaire shade die-cast aluminium, powder-coated, luminaire housing sheet steel, powder-coated, stratoblack