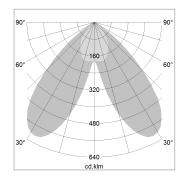

## LIGHT TECHNOLOGY

LED COB
Light colour 835
Luminous flux 6890 lm
System power 59 W
Luminaire Efficiency 116 lm/W
Reflector BatWing
Beam angle 2 x 25°