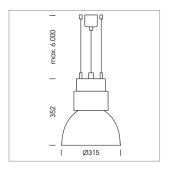

## Pendiro CP 300

Article number: 81370002

## **LUMINAIRE**

Weight 3.2 kg
Protection rating . class IP 20 . I
Luminaire colour stratoblack