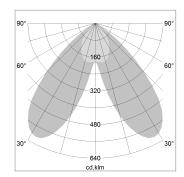

## LIGHT TECHNOLOGY

| LED                  | COB                   |
|----------------------|-----------------------|
| Light colour         | 927                   |
| Luminous flux        | 5340 lm               |
| System power         | 59 W                  |
| Luminaire Efficiency | 90 lm/W               |
| Reflector            | BatWing               |
| Beam angle           | $2 \times 25^{\circ}$ |

## OPTIONEEL

RAL-colours, NCS-colours (powder coating or wet spraying) on inquiry, surface alloys on inquiry, honeycomb louver

Suspended luminaire with LED, rated life of the LED L80/B10 > 50000 h, colour rendering index CRI > 90, chromaticity tolerance 2 SDCM (initial), reflector with double asymmetrical light distribution pattern, reflector pure aluminium 99,99% in MIRO-Silver®, luminaire shade die-cast aluminium, powder-coated, luminaire housing sheet steel, powder-coated, stratoblack