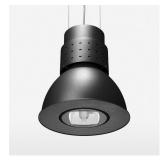

## Pendiro CP 300

Article number: 81370004

## **LUMINAIRE**

| Weight                    | 3.2 kg      |
|---------------------------|-------------|
| Protection rating . class | IP 20 . I   |
| Luminaire colour          | stratoblack |

## OPTIONEEL

RAL-colours, NCS-colours (powder coating or wet spraying) on inquiry, surface alloys on inquiry, honeycomb louver

Suspended luminaire with LED, rated life of the LED L80/B10 > 50000 h, colour rendering index CRI > 90, chromaticity tolerance 2 SDCM (initial), reflector with double asymmetrical light distribution pattern, reflector pure aluminium 99,99% in MIRO-Silver®, luminaire shade die-cast aluminium, powder-coated, luminaire housing sheet steel, powder-coated, stratoblack