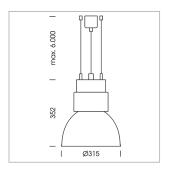

## **LUMINAIRE**

| Weight                    | 3.2 kg      |
|---------------------------|-------------|
| Protection rating . class | IP 20 . I   |
| Luminaire colour          | stratoblack |

## OPTIONEEL

RAL-colours, NCS-colours (powder coating or wet spraying) on inquiry, surface alloys on inquiry, honeycomb louver

Suspended luminaire with LED, rated life of the LED L80/B10 > 50000 h, colour rendering index CRI > 90, chromaticity tolerance 2 SDCM (initial), reflector with double asymmetrical light distribution pattern, reflector pure aluminium 99,99% in MIRO-Silver®, luminaire shade die-cast aluminium, powder-coated, luminaire housing sheet steel, powder-coated, stratoblack