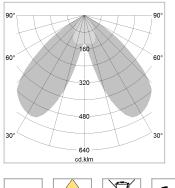

## LIGHT TECHNOLOGY

| LED                  | COB     |
|----------------------|---------|
| Light colour         | 927     |
| Luminous flux        | 5340 lm |
| System power         | 59 W    |
| Luminaire Efficiency | 90 lm/W |
| Reflector            | BatWing |
| Beam angle           | 2 x 35° |