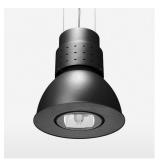

## Pendiro CP 300

Article number: 81370016

## LUMINAIRE

Weight Protection rating . class Luminaire colour 3.2 kg IP 20 . I stratoblack

## OPCJA

RAL-colours, NCS-colours (powder coating or wet spraying) on inquiry, surface alloys on inquiry, honeycomb louver

Suspended luminaire with LED, rated life of the LED L80/B10 > 50000 h, colour rendering index CRI > 90, chromaticity tolerance 2 SDCM (initial), reflector with double asymmetrical light distribution pattern, reflector pure aluminium 99,99% in MIRO-Silver®, luminaire shade die-cast aluminium, powder-coated, luminaire housing sheet steel, powder-coated, stratoblack