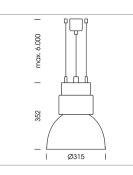

## Pendiro CP 300

Article number: 81370016

## LUMINAIRE

Weight Protection rating . class Luminaire colour 3.2 kg IP 20 . I stratoblack