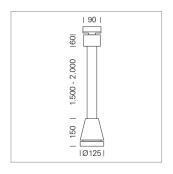

## Pendiro EC 125

Article number: 81000014

## **LUMINAIRE**

Weight 3.0 kg
Protection rating . class IP 20 . I
Luminaire colour stratoblack