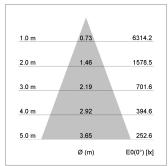

## LIGHT TECHNOLOGY

LED COB
Light colour 830
Luminous flux 3180 lm
System power 23 W
Luminaire Efficiency 136 lm/W
Reflector Flood
Beam angle 40°