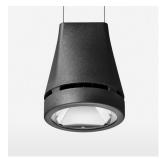

## Pendiro EC 125

Article number: 81000014

## **OPTIONAL**

RAL-colours, NCS-colours (powder coating or wet spraying) on inquiry, surface alloys on inquiry, honeycomb louver

Suspended luminaire with LED, rated life of the LED L80/B10 > 50000 h, colour rendering index CRI > 80, chromaticity tolerance 2 SDCM (initial), reflector with circular light distribution pattern, reflector pure aluminium 99,99% in MIRO-Silver®, luminaire head die-cast aluminium, powder-coated, stratoblack