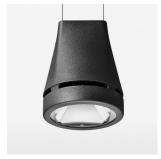

## Pendiro EC 125

Article number: 81000038

## **OPTIONAL**

RAL-colours, NCS-colours (powder coating or wet spraying) on inquiry, surface alloys on inquiry, honeycomb louver

Suspended luminaire with LED, rated life of the LED L80/B10 > 50000 h, colour rendering index CRI > 80, chromaticity tolerance 2 SDCM (initial), reflector with circular light distribution pattern, reflector pure aluminium 99,99% in MIRO-Silver®, luminaire head die-cast aluminium, powder-coated, stratoblack