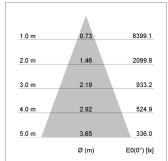

## LIGHT TECHNOLOGY

LED COB
Light colour 830
Luminous flux 4230 lm
System power 34 W
Luminaire Efficiency 126 lm/W
Reflector Flood
Beam angle 40°