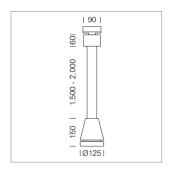

## Pendiro EC 125

Article number: 81000038

## **LUMINAIRE**

Weight 3.0 kg
Protection rating . class IP 20 . I
Luminaire colour stratoblack