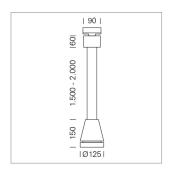

## Pendiro EC 125

Article number: 81000039

## **LUMINAIRE**

Weight 3.0 kg
Protection rating . class IP 20 . I
Luminaire colour stratoblack