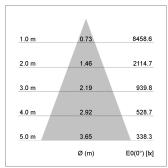

## LIGHT TECHNOLOGY

LED COB
Light colour 835
Luminous flux 4260 lm
System power 34 W
Luminaire Efficiency 127 lm/W
Reflector Flood
Beam angle 40°