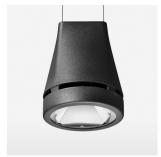

## Pendiro EC 125

Article number: 81000039

## **OPCJA**

RAL-colours, NCS-colours (powder coating or wet spraying) on inquiry, surface alloys on inquiry, honeycomb louver

Suspended luminaire with LED, rated life of the LED L80/B10 > 50000 h, colour rendering index CRI > 80, chromaticity tolerance 2 SDCM (initial), reflector with circular light distribution pattern, reflector pure aluminium 99,99% in MIRO-Silver®, luminaire head die-cast aluminium, powder-coated, stratoblack