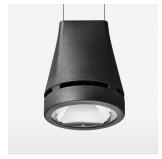

## Pendiro EC 125

Article number: 81000040

## **OPTIONAL**

RAL-colours, NCS-colours (powder coating or wet spraying) on inquiry, surface alloys on inquiry, honeycomb louver

Suspended luminaire with LED, rated life of the LED L80/B10 > 50000 h, colour rendering index CRI > 80, chromaticity tolerance 2 SDCM (initial), reflector with circular light distribution pattern, reflector pure aluminium 99,99% in MIRO-Silver®, luminaire head die-cast aluminium, powder-coated, stratoblack