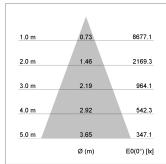

## LIGHT TECHNOLOGY

LED COB
Light colour 840
Luminous flux 4370 lm
System power 34 W
Luminaire Efficiency 131 lm/W
Reflector Flood
Beam angle 40°