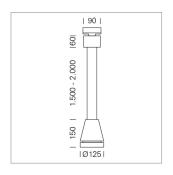

## Pendiro EC 125

Article number: 81000040

## **LUMINAIRE**

Weight 3.0 kg
Protection rating . class IP 20 . I
Luminaire colour stratoblack