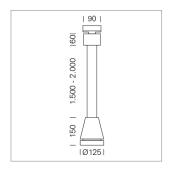

## Pendiro EC 125

Article number: 81000043

## LIGHT TECHNOLOGY

LED COB
Light colour 835
Luminous flux 4260 lm
System power 34 W
Luminaire Efficiency 127 lm/W
Reflector Flood
Beam angle 40°

Weight 3.0 kg
Protection rating . class IP 20 . I
Luminaire colour stratosilver