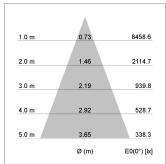

## LIGHT TECHNOLOGY

LED COB
Light colour 835
Luminous flux 4260 lm
System power 34 W
Luminaire Efficiency 127 lm/W
Reflector Flood
Beam angle 40°

Weight 3.0 kg
Protection rating . class IP 20 . I
Luminaire colour stratosilver