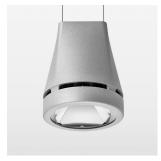

## Pendiro EC 125

Article number: 81000043

## **OPTIONAL**

RAL-colours, NCS-colours (powder coating or wet spraying) on inquiry, surface alloys on inquiry, honeycomb louver

Suspended luminaire with LED, rated life of the LED L80/B10 > 50000 h, colour rendering index CRI > 80, chromaticity tolerance 2 SDCM (initial), reflector with circular light distribution pattern, reflector pure aluminium 99,99% in MIRO-Silver®, luminaire head die-cast aluminium, powder-coated, stratosilver