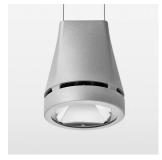

## Pendiro EC 125

Article number: 81000044

## LIGHT TECHNOLOGY

LED COB
Light colour 840
Luminous flux 4370 lm
System power 34 W
Luminaire Efficiency 131 lm/W
Reflector Flood
Beam angle 40°

Weight 3.0 kg
Protection rating . class IP 20 . I
Luminaire colour stratosilver

## **OPTIONAL**

RAL-colours, NCS-colours (powder coating or wet spraying) on inquiry, surface alloys on inquiry, honeycomb louver

Suspended luminaire with LED, rated life of the LED L80/B10 > 50000 h, colour rendering index CRI > 80, chromaticity tolerance 2 SDCM (initial), reflector with circular light distribution pattern, reflector pure aluminium 99,99% in MIRO-Silver®, luminaire head die-cast aluminium, powder-coated, stratosilver