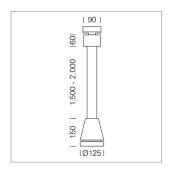

## Pendiro EC 125

Article number: 81000044

## LIGHT TECHNOLOGY

LED COB
Light colour 840
Luminous flux 4370 lm
System power 34 W
Luminaire Efficiency 131 lm/W
Reflector Flood
Beam angle 40°

Weight 3.0 kg
Protection rating . class IP 20 . I
Luminaire colour stratosilver