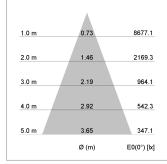

## LIGHT TECHNOLOGY

LED COB
Light colour 840
Luminous flux 4370 lm
System power 34 W
Luminaire Efficiency 131 lm/W
Reflector Flood
Beam angle 40°

Weight 3.0 kg
Protection rating . class IP 20 . I
Luminaire colour stratosilver