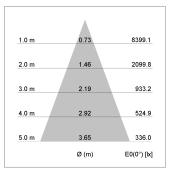

## LIGHT TECHNOLOGY

LED COB
Light colour 830
Luminous flux 4230 lm
System power 34 W
Luminaire Efficiency 126 lm/W
Reflector Flood
Beam angle 40°

Weight 3.0 kg
Protection rating . class IP 20 . I
Luminaire colour stratowhite