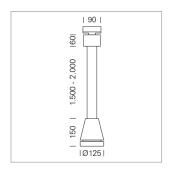

## Pendiro EC 125

Article number: 81000046

## LIGHT TECHNOLOGY

LED COB
Light colour 830
Luminous flux 4230 lm
System power 34 W
Luminaire Efficiency 126 lm/W
Reflector Flood
Beam angle 40°

Weight 3.0 kg
Protection rating . class IP 20 . I
Luminaire colour stratowhite

## **OPTIONEEL**

RAL-colours, NCS-colours (powder coating or wet spraying) on inquiry, surface alloys on inquiry, honeycomb louver

Suspended luminaire with LED, rated life of the LED L80/B10 > 50000 h, colour rendering index CRI > 80, chromaticity tolerance 2 SDCM (initial), reflector with circular light distribution pattern, reflector pure aluminium 99,99% in MIRO-Silver®, luminaire head die-cast aluminium, powder-coated, stratowhite

Multiadapter black, inclusive driver unit: 220-240 V~ / 50-60 Hz, max. 34 luminaires per circuit (B16A fuse)

Note: All data are typical values. System features may change with product improvements due to technical advances. Errors excepted.