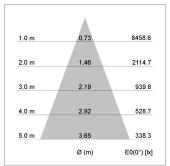

## LIGHT TECHNOLOGY

LED COB
Light colour 835
Luminous flux 4260 lm
System power 34 W
Luminaire Efficiency 127 lm/W
Reflector Flood
Beam angle 40°