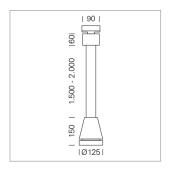

## Pendiro EC 125

Article number: 81000047

## **LUMINAIRE**

Weight 3.0 kg
Protection rating . class IP 20 . I
Luminaire colour stratowhite

## **OPTIONAL**

RAL-colours, NCS-colours (powder coating or wet spraying) on inquiry, surface alloys on inquiry, honeycomb louver

Suspended luminaire with LED, rated life of the LED L80/B10 > 50000 h, colour rendering index CRI > 80, chromaticity tolerance 2 SDCM (initial), reflector with circular light distribution pattern, reflector pure aluminium 99,99% in MIRO-Silver®, luminaire head die-cast aluminium, powder-coated, stratowhite

Multiadapter black, inclusive driver unit: 220-240 V~ / 50-60 Hz, max. 34 luminaires per circuit (B16A fuse)

Note: All data are typical values. System features may change with product improvements due to technical advances. Errors excepted.