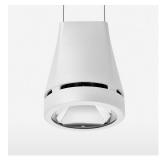

## Pendiro EC 125

Article number: 81000047

## **LUMINAIRE**

Weight 3.0 kg
Protection rating . class IP 20 . I
Luminaire colour stratowhite

## **OPTIONAL**

RAL-colours, NCS-colours (powder coating or wet spraying) on inquiry, surface alloys on inquiry, honeycomb louver

Suspended luminaire with LED, rated life of the LED L80/B10 > 50000 h, colour rendering index CRI > 80, chromaticity tolerance 2 SDCM (initial), reflector with circular light distribution pattern, reflector pure aluminium 99,99% in MIRO-Silver®, luminaire head die-cast aluminium, powder-coated, stratowhite