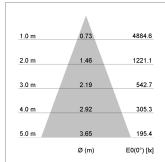

## LIGHT TECHNOLOGY

LED COB
Light colour 927
Luminous flux 2460 lm
System power 23 W
Luminaire Efficiency 105 lm/W
Reflector Flood
Beam angle 40°