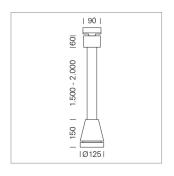

## Pendiro EC 125

Article number: 81000063

## **LUMINAIRE**

Weight 3.0 kg
Protection rating . class IP 20 . I
Luminaire colour stratoblack