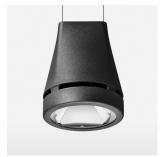

## Pendiro EC 125

Article number: 81000063

## **OPTIONAL**

RAL-colours, NCS-colours (powder coating or wet spraying) on inquiry, surface alloys on inquiry, honeycomb louver

Suspended luminaire with LED, rated life of the LED L80/B10 > 50000 h, colour rendering index CRI > 90, chromaticity tolerance 2 SDCM (initial), reflector with circular light distribution pattern, reflector pure aluminium 99,99% in MIRO-Silver®, luminaire head die-cast aluminium, powder-coated, stratoblack