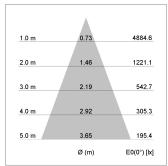

## LIGHT TECHNOLOGY

LED COB
Light colour 927
Luminous flux 2460 lm
System power 23 W
Luminaire Efficiency 105 lm/W
Reflector Flood
Beam angle 40°