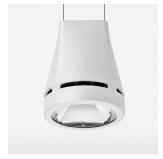

## Pendiro EC 125

Article number: 81000071

## **OPTIONAL**

RAL-colours, NCS-colours (powder coating or wet spraying) on inquiry, surface alloys on inquiry, honeycomb louver

Suspended luminaire with LED, rated life of the LED L80/B10 > 50000 h, colour rendering index CRI > 90, chromaticity tolerance 2 SDCM (initial), reflector with circular light distribution pattern, reflector pure aluminium 99,99% in MIRO-Silver®, luminaire head die-cast aluminium, powder-coated, stratowhite