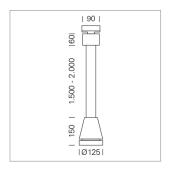

## Pendiro EC 125

Article number: 81000071

## **LUMINAIRE**

Weight 3.0 kg
Protection rating . class IP 20 . I
Luminaire colour stratowhite