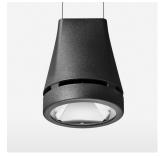

## Pendiro EC 125

Article number: 81000120

## **OPTIONAL**

RAL-colours, NCS-colours (powder coating or wet spraying) on inquiry, surface alloys on inquiry, honeycomb louver

Suspended luminaire with LED, rated life of the LED L80/B10 > 50000 h, chromaticity tolerance 3 SDCM (initial), reflector with circular light distribution pattern, reflector pure aluminium 99,99% in MIRO-Silver®, luminaire head die-cast aluminium, powder-coated, stratoblack