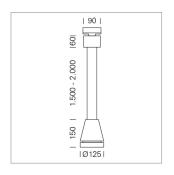

## Pendiro EC 125

Article number: 81000120

## **LUMINAIRE**

Weight 3.0 kg
Protection rating . class IP 20 . I
Luminaire colour stratoblack