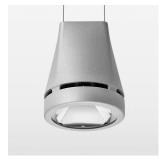

## Pendiro EC 125

Article number: 81000125

## **LUMINAIRE**

Weight 3.0 kg
Protection rating . class IP 20 . I
Luminaire colour stratosilver

## **OPTIONAL**

RAL-colours, NCS-colours (powder coating or wet spraying) on inquiry, surface alloys on inquiry, honeycomb louver

Suspended luminaire with LED, rated life of the LED L80/B10 > 50000 h, chromaticity tolerance 3 SDCM (initial), reflector with circular light distribution pattern, reflector pure aluminium 99,99% in MIRO-Silver®, luminaire head die-cast aluminium, powder-coated, stratosilver