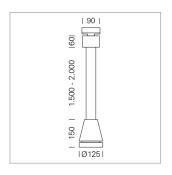

## Pendiro EC 125

Article number: 81000125

## **LUMINAIRE**

Weight 3.0 kg
Protection rating . class IP 20 . I
Luminaire colour stratosilver