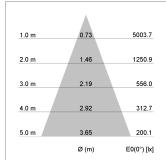

## LIGHT TECHNOLOGY

LED COB
Light colour GoldenBread
Luminous flux 2490 lm
System power 23 W
Luminaire Efficiency 108 lm/W
Reflector Flood
Beam angle 40°