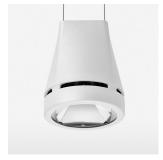

## Pendiro EC 125

Article number: 81000126

## **OPTIONAL**

RAL-colours, NCS-colours (powder coating or wet spraying) on inquiry, surface alloys on inquiry, honeycomb louver

Suspended luminaire with LED, rated life of the LED L80/B10 > 50000 h, chromaticity tolerance 2 SDCM (initial), reflector with circular light distribution pattern, reflector pure aluminium 99,99% in MIRO-Silver®, luminaire head die-cast aluminium, powder-coated, stratowhite