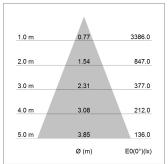

## LIGHT TECHNOLOGY

LED COB
Light colour Fish-Seafood
Luminous flux 1700 lm
System power 23 W
Luminaire Efficiency 73 lm/W
Reflector Flood
Beam angle 40°