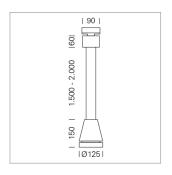

## Pendiro EC 125

Article number: 81000126

## **LUMINAIRE**

Weight 3.0 kg
Protection rating . class IP 20 . I
Luminaire colour stratowhite