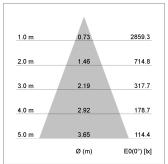

## LIGHT TECHNOLOGY

LED COB
Light colour SpecialMeat
Luminous flux 1440 lm
System power 23 W
Luminaire Efficiency 62 lm/W
Reflector Flood
Beam angle 40°