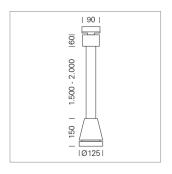

## **LUMINAIRE**

Weight 3.0 kg
Protection rating . class IP 20 . I
Luminaire colour stratowhite