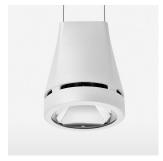

## Pendiro EC 125

Article number: 81000127

## **OPTIONAL**

RAL-colours, NCS-colours (powder coating or wet spraying) on inquiry, surface alloys on inquiry, honeycomb louver

Suspended luminaire with LED, rated life of the LED L80/B10 > 50000 h, chromaticity tolerance 2 SDCM (initial), reflector with circular light distribution pattern, reflector pure aluminium 99,99% in MIRO-Silver®, luminaire head die-cast aluminium, powder-coated, stratowhite